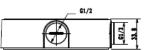

## Adapter/Junction Box for Surveillance Cameras Model: MB1048

Aluminium adapter/junction box used as a spacer or as connector for corner & pole mounts.

| Model                 | MB1048                     |
|-----------------------|----------------------------|
| Materials             | Aluminum                   |
| Dimensions            | Ø122 x 34mm                |
| Pipe Thread           | M20 (G1 1/2")              |
| Operating Conditions  | -40° ~ 60°C / 90% RH (max) |
| Load Bearing Capacity | 1.00kg                     |
| Weather Resistance    | Yes                        |
| Weight                | 0.18kg                     |