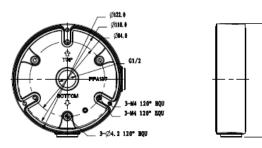

## Adapter/Junction Box for Surveillance Cameras Model: MB1048

Aluminium adapter/junction box used as a spacer or as connector for corner & pole mounts.

| Model                 | MB1048                     |
|-----------------------|----------------------------|
| Materials             | Aluminum                   |
| Dimensions            | Ø122 x 34mm                |
| Pipe Thread           | M20 (G1 1/2")              |
| Operating Conditions  | -40° ~ 60°C / 90% RH (max) |
| Load Bearing Capacity | 1.00kg                     |
| Weather Resistance    | Yes                        |
| Weight                | 0.18kg                     |