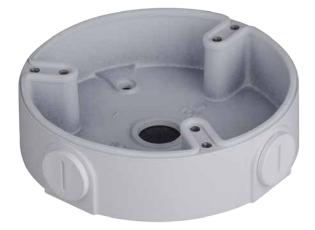

## Adapter/Junction Box for Surveillance Cameras Model: MB1048

Aluminium adapter/junction box used as a spacer or as connector for corner & pole mounts.

| Model                 | MB1048                     |
|-----------------------|----------------------------|
| Materials             | Aluminum                   |
| Dimensions            | Ø122 x 34mm                |
| Pipe Thread           | M20 (G1 1/2")              |
| Operating Conditions  | -40° ~ 60°C / 90% RH (max) |
| Load Bearing Capacity | 1.00kg                     |
| Weather Resistance    | Yes                        |
| Weight                | 0.18kg                     |