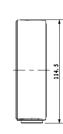

## **Adapter/Junction Box for Surveillance Cameras**

Model: MB1051

Aluminium adapter/junction box used as a spacer or as connector for corner & pole mounts.

| Model                 | MB1051                     |
|-----------------------|----------------------------|
| Materials             | Aluminium                  |
| Dimensions            | Ø110 x 34mm                |
| Pipe Thread           | M20 (G1 1/2")              |
| Operating Conditions  | -40° ~ 60°C / 90% RH (max) |
| Load Bearing Capacity | 1.00kg                     |
| Weather Resistance    | Yes                        |
| Weight                | 0.18kg                     |