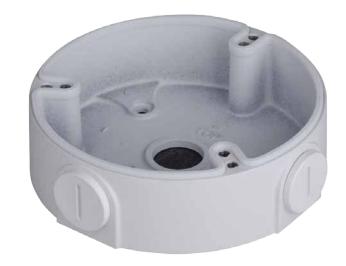

## **Adapter/Junction Box for Surveillance Cameras**

Model: MB1051

Aluminium adapter/junction box used as a spacer or as connector for corner & pole mounts.

| Model                 | MB1051                     |
|-----------------------|----------------------------|
| Materials             | Aluminium                  |
| Dimensions            | Ø110 x 34mm                |
| Pipe Thread           | M20 (G1 1/2")              |
| Operating Conditions  | -40° ~ 60°C / 90% RH (max) |
| Load Bearing Capacity | 1.00kg                     |
| Weather Resistance    | Yes                        |
| Weight                | 0.18kg                     |