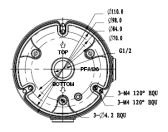

## **Adapter/Junction Box for Surveillance Cameras**

Model: MB1051

Aluminium adapter/junction box used as a spacer or as connector for corner & pole mounts.

| Model                 | MB1051                     |
|-----------------------|----------------------------|
| Materials             | Aluminium                  |
| Dimensions            | Ø110 x 34mm                |
| Pipe Thread           | M20 (G1 1/2")              |
| Operating Conditions  | -40° ~ 60°C / 90% RH (max) |
| Load Bearing Capacity | 1.00kg                     |
| Weather Resistance    | Yes                        |
| Weight                | 0.18kg                     |