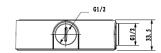

## **Adapter/Junction Box for Surveillance Cameras**

Model: MB1051

Aluminium adapter/junction box used as a spacer or as connector for corner & pole mounts.

| Model                 | MB1051                     |
|-----------------------|----------------------------|
| Materials             | Aluminium                  |
| Dimensions            | Ø110 x 34mm                |
| Pipe Thread           | M20 (G1 1/2")              |
| Operating Conditions  | -40° ~ 60°C / 90% RH (max) |
| Load Bearing Capacity | 1.00kg                     |
| Weather Resistance    | Yes                        |
| Weight                | 0.18kg                     |