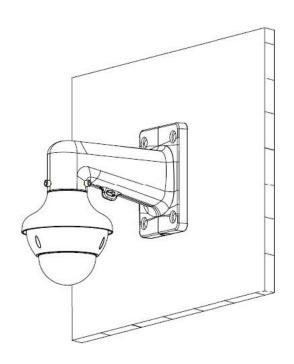

## Right Angle Wall Mount Dome Bracket

Model: MB1054

## **Technical Specifications**

Right angle bracket mount for most small domes from VIP Vision & Securview.

Requires MB1060. Compatible with the MB1025 and MB1026.

| Model                 | MB1054                     |
|-----------------------|----------------------------|
| Materials             | Aluminium                  |
| Dimensions            | Ø128.8 x 767mm             |
| Pipe Thread           | N/A                        |
| Operating Conditions  | -40° ~ 60°C / 90% RH (max) |
| Load Bearing Capacity | 2.00kg                     |
| Weather Resistance    | No                         |
| Weight                | 0.9kg                      |