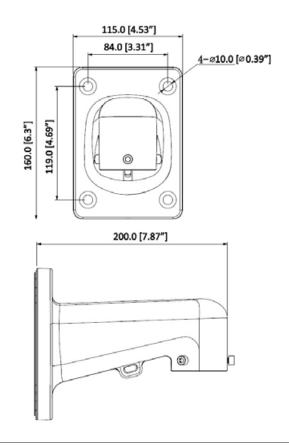

Mount Dome Bracket

Model: MB1054

## **Technical Specifications**

Right angle bracket mount for most small domes from VIP Vision & Securview.

Requires MB1060. Compatible with the MB1025 and MB1026.

| Model                 | MB1054                     |
|-----------------------|----------------------------|
| Materials             | Aluminium                  |
| Dimensions            | Ø128.8 x 767mm             |
| Pipe Thread           | N/A                        |
| Operating Conditions  | -40° ~ 60°C / 90% RH (max) |
| Load Bearing Capacity | 2.00kg                     |
| Weather Resistance    | No                         |
| Weight                | 0.9kg                      |



Product specifications and bracket compatibility are subject to change.

## **Product Diagrams**





Your professional CCTV surveillance dealer: