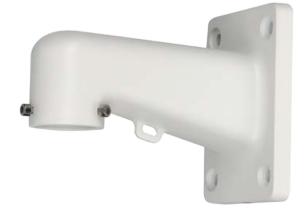

## Right Angle Wall Mount Dome Bracket

Model: MB1054

## **Technical Specifications**

Right angle bracket mount for most small domes from VIP Vision & Securview.

Requires MB1060. Compatible with the MB1025 and MB1026.

| Model                 | MB1054                     |
|-----------------------|----------------------------|
| Materials             | Aluminium                  |
| Dimensions            | Ø128.8 x 767mm             |
| Pipe Thread           | N/A                        |
| Operating Conditions  | -40° ~ 60°C / 90% RH (max) |
| Load Bearing Capacity | 2.00kg                     |
| Weather Resistance    | No                         |
| Weight                | 0.9kg                      |