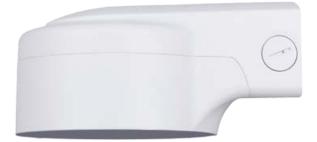

## **Rain Cover Dome Camera Bracket**

Model: **MB1056** 

## **Technical Specifications**

Aluminium right angle rain cover bracket which recesses the dome in order to prevent rain from obscuring the lens. Suitable for large domes from VIP Vision & Securview.

| Model                 | MB1056                     |
|-----------------------|----------------------------|
| Materials             | Aluminium                  |
| Dimensions            | 229.7 x 168.7 x 113.2mm    |
| Pipe Thread           | N/A                        |
| Operating Conditions  | -40° ~ 60°C / 90% RH (max) |
| Load Bearing Capacity | 3.00kg                     |
| Weather Resistance    | Yes                        |
| Weight                | 0.93kg                     |