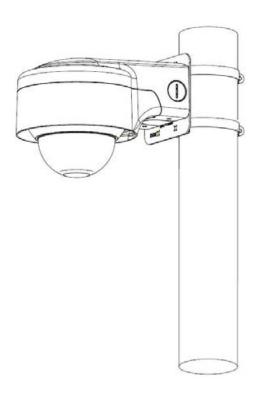

## **Technical Specifications**

Aluminium right angle rain cover bracket which recesses the dome in order to prevent rain from obscuring the lens. Suitable for large domes from VIP Vision & Securview.

| Model                 | MB1056                     |
|-----------------------|----------------------------|
| Materials             | Aluminium                  |
| Dimensions            | 229.7 x 168.7 x 113.2mm    |
| Pipe Thread           | N/A                        |
| Operating Conditions  | -40° ~ 60°C / 90% RH (max) |
| Load Bearing Capacity | 3.00kg                     |
| Weather Resistance    | Yes                        |
| Weight                | 0.93kg                     |

Product specifications and bracket compatibility are subject to change.

**Product Diagrams** 

Your professional CCTV surveillance dealer: