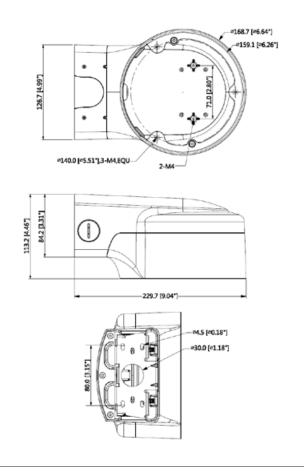

## **Technical Specifications**

Aluminium right angle rain cover bracket which recesses the dome in order to prevent rain from obscuring the lens. Suitable for large domes from VIP Vision & Securview.

| Model                 | MB1056                     |
|-----------------------|----------------------------|
| Materials             | Aluminium                  |
| Dimensions            | 229.7 x 168.7 x 113.2mm    |
| Pipe Thread           | N/A                        |
| Operating Conditions  | -40° ~ 60°C / 90% RH (max) |
| Load Bearing Capacity | 3.00kg                     |
| Weather Resistance    | Yes                        |
| Weight                | 0.93kg                     |

Product specifications and bracket compatibility are subject to change.

**Product Diagrams** 

Your professional CCTV surveillance dealer: