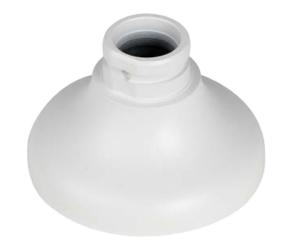

## **Technical Speci ications**

Powder coated aluminium camera-bracket connector for use with MB1057 and MB1054. Compatible with most small domes from VIP Vision & Securview; bracket lip provides some rain shielding.

For use with the MB1054 and MB1057.

| Model                 | MB1060                     |
|-----------------------|----------------------------|
| Materials             | Aluminium                  |
| Dimensions            | Ø134.1 x 83.5mm            |
| Pipe Thread           | N/A                        |
| Operating Conditions  | -40° ~ 60°C / 90% RH (max) |
| Load Bearing Capacity | 1kg                        |
| Weather Resistance    | N/A                        |
| Weight                | 1.0kg                      |