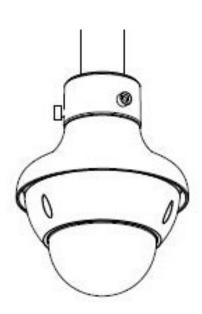

## **Technical Speci ications**

Powder coated aluminium camera-bracket connector for use with MB1057 and MB1054. Compatible with most small domes from VIP Vision & Securview; bracket lip provides some rain shielding.

For use with the MB1054 and MB1057.

| Model                 | MB1060                     |
|-----------------------|----------------------------|
| Materials             | Aluminium                  |
| Dimensions            | Ø134.1 x 83.5mm            |
| Pipe Thread           | N/A                        |
| Operating Conditions  | -40° ~ 60°C / 90% RH (max) |
| Load Bearing Capacity | 1kg                        |
| Weather Resistance    | N/A                        |
| Weight                | 1.0kg                      |