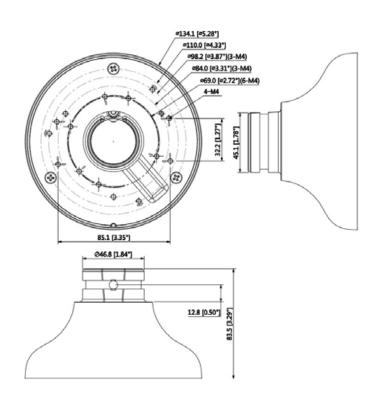

For use with the MB1054 and MB1057.

| Model                 | MB1060                     |
|-----------------------|----------------------------|
| Materials             | Aluminium                  |
| Dimensions            | Ø134.1 x 83.5mm            |
| Pipe Thread           | N/A                        |
| Operating Conditions  | -40° ~ 60°C / 90% RH (max) |
| Load Bearing Capacity | 1kg                        |
| Weather Resistance    | N/A                        |
| Weight                | 1.0kg                      |

## **Product Diagrams**

Your professional CCTV surveillance dealer: