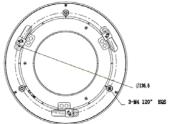

## **Recessed Ceiling Mount Bracket**

Model: MB1061

Neat and Integrated recessed ceiling mounting bracket

| Model                 | MB1061                     |
|-----------------------|----------------------------|
| Materials             | SECC & PC                  |
| Dimensions            | Ø166 x 76mm                |
| Pipe Thread           | N/A                        |
| Operating Conditions  | -40° ~ 60°C / 90% RH (max) |
| Load Bearing Capacity | 1.00kg                     |
| Weather Resistance    | N/A                        |
| Weight                | 0.32kg                     |