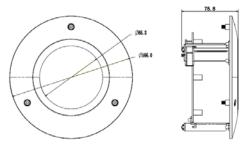

## **Recessed Ceiling Mount Bracket**

Model: MB1061

Neat and Integrated recessed ceiling mounting bracket

| Model                 | MB1061                     |
|-----------------------|----------------------------|
| Materials             | SECC & PC                  |
| Dimensions            | Ø166 x 76mm                |
| Pipe Thread           | N/A                        |
| Operating Conditions  | -40° ~ 60°C / 90% RH (max) |
| Load Bearing Capacity | 1.00kg                     |
| Weather Resistance    | N/A                        |
| Weight                | 0.32kg                     |