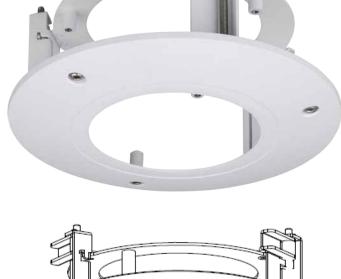

## **Recessed Ceiling Mount Bracket**

Model: MB1061

Neat and Integrated recessed ceiling mounting bracket

| Model                 | MB1061                     |
|-----------------------|----------------------------|
| Materials             | SECC & PC                  |
| Dimensions            | Ø166 x 76mm                |
| Pipe Thread           | N/A                        |
| Operating Conditions  | -40° ~ 60°C / 90% RH (max) |
| Load Bearing Capacity | 1.00kg                     |
| Weather Resistance    | N/A                        |
| Weight                | 0.32kg                     |