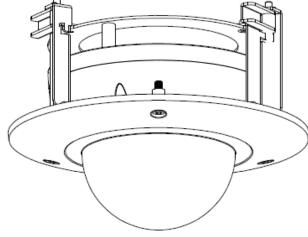

## **Recessed Ceiling Mount Bracket**

Model: MB1061

Neat and Integrated recessed ceiling mounting bracket

| Model                 | MB1061                     |
|-----------------------|----------------------------|
| Materials             | SECC & PC                  |
| Dimensions            | Ø166 x 76mm                |
| Pipe Thread           | N/A                        |
| Operating Conditions  | -40° ~ 60°C / 90% RH (max) |
| Load Bearing Capacity | 1.00kg                     |
| Weather Resistance    | N/A                        |
| Weight                | 0.32kg                     |

## **Bracket Compatibility**

This bracket is compatible with the following cameras from VIP Vision and/or Securview Victory Series.

Additional camera brackets, adapters, junction boxes or connectors may be required for camera compatibility. Please see full bracket compatibility reference for more detail.