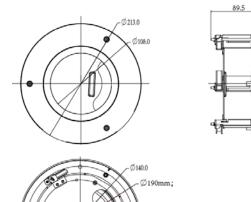

## **Recessed Ceiling Mount Bracket**

Model: MB1062

Neat and Integrated recessed ceiling mounting bracket

| Model                 | MB1062                     |
|-----------------------|----------------------------|
| Materials             | SECC & PC                  |
| Dimensions            | Ø211 x 88mm                |
| Pipe Thread           | N/A                        |
| Operating Conditions  | -40° ~ 60°C / 90% RH (max) |
| Load Bearing Capacity | 1.50kg                     |
| Weather Resistance    | N/A                        |
| Weight                | 0.61kg                     |

3-M4 120° EQS

Additional camera brackets, adapters, junction boxes or connectors may be required for camera compatibility. Please see full bracket compatibility reference for more detail.

Your professional CCTV surveillance dealer: