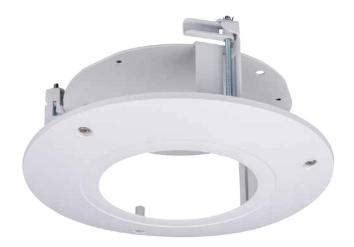

## **Recessed Ceiling Mount Bracket**

Model: MB1062

Neat and Integrated recessed ceiling mounting bracket

| Model                 | MB1062                     |
|-----------------------|----------------------------|
| Materials             | SECC & PC                  |
| Dimensions            | Ø211 x 88mm                |
| Pipe Thread           | N/A                        |
| Operating Conditions  | -40° ~ 60°C / 90% RH (max) |
| Load Bearing Capacity | 1.50kg                     |
| Weather Resistance    | N/A                        |
| Weight                | 0.61kg                     |