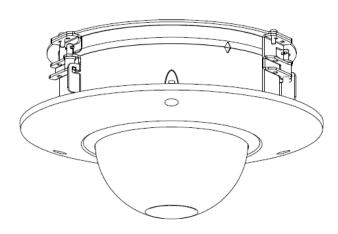

## **Recessed Ceiling Mount Bracket**

Model: MB1062

Neat and Integrated recessed ceiling mounting bracket

| Model                 | MB1062                     |
|-----------------------|----------------------------|
| Materials             | SECC & PC                  |
| Dimensions            | Ø211 x 88mm                |
| Pipe Thread           | N/A                        |
| Operating Conditions  | -40° ~ 60°C / 90% RH (max) |
| Load Bearing Capacity | 1.50kg                     |
| Weather Resistance    | N/A                        |
| Weight                | 0.61kg                     |