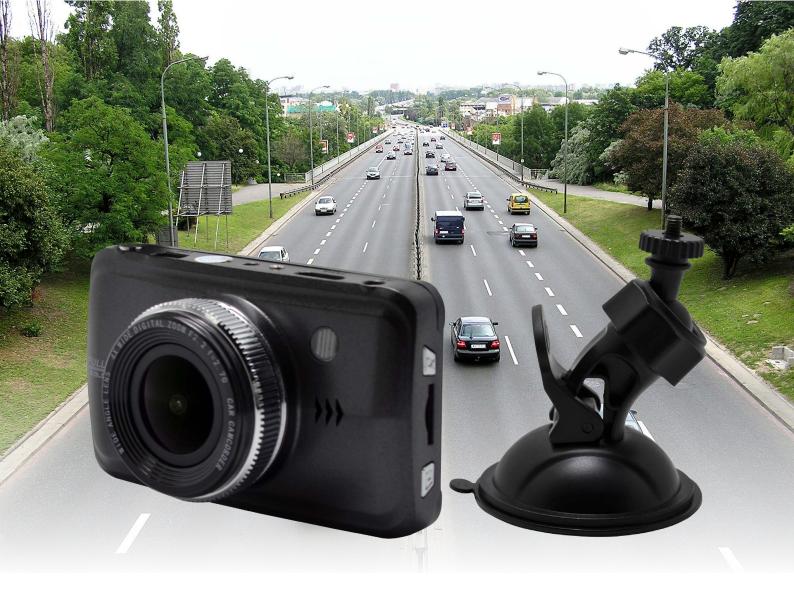

# 1080p Car Dash DVR Camera with Mount & 16GB microSD Card

In the unfortunate event of a collision, make sure have the video evidence when it matters most.

The MDVR-HDV7 is a digital video recorder/camera that mounts to the dashboard of your vehicle. The recorder includes a 16GB memory card and features continuous recording, allowing endless recording that overwrites old footage when capacity has been reached. The MDVR-HDV7 powers on at car start and features automatic recording on motion detection, so you don't have to worry about configuring the camera every time you start the vehicle.

#### Product features

- 3-inch 1080p monitor
- 2.0MP camera with wide dynamic range
- Preview mode for easily viewable footage
- Night-vision and LED flashlight
- Time, date and license plate number footage overlay

## Package includes

1 x Car dash DVR camera

1 x Mounting bracket

1 x Cigarette lighter charger

1 x 16GB microSD card