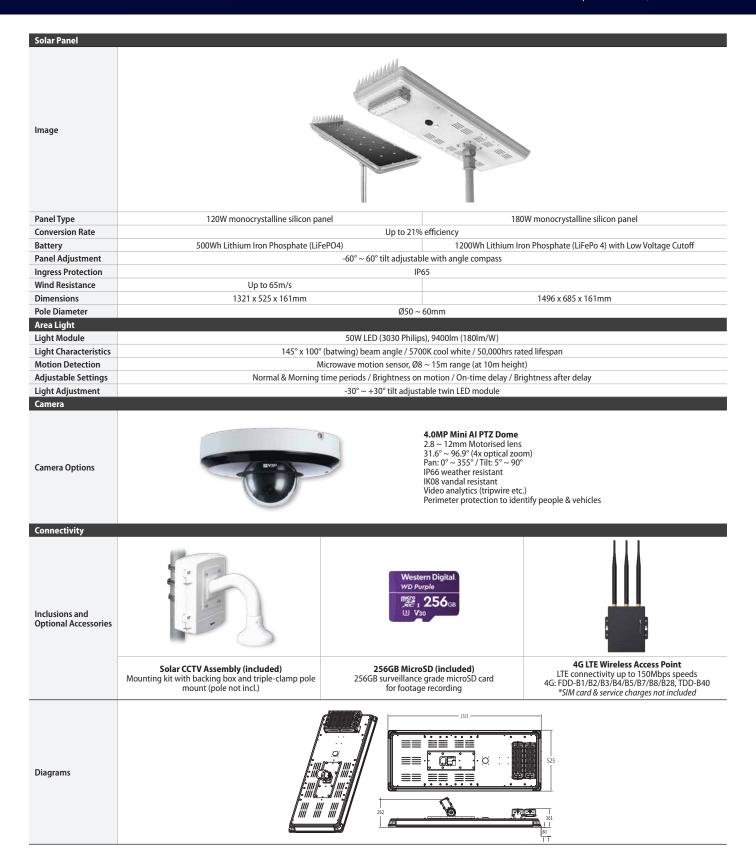

- Standalone powered and networked IP surveillance
- Efficient 120/180W monocrystalline silicon solar panel
- 4G or long range WiFi integration for remote view
- Lasts several days from full charge in cloudy conditions
- 500/1200Wh lithium iron phosphate battery (LiFePo4)
- Built-in 40W microwave motion sensor LED area light with 10m detection range at 8m height (65° angle)
- Ø50~60mm pole mount diameter (pole not included)