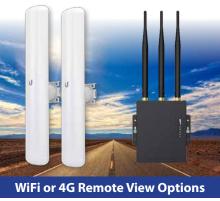

## Remote view from anywhere.

- Standalone powered and networked IP surveillance
- Efficient 120/180W monocrystalline silicon solar panel
- 4G or long range WiFi integration for remote view
- Lasts several days from full charge in cloudy conditions
- 500/1200Wh lithium iron phosphate battery (LiFePo4)
- Built-in 40W microwave motion sensor LED area light with 10m detection range at 8m height (65° angle)
- Ø50~60mm pole mount diameter (pole not included)