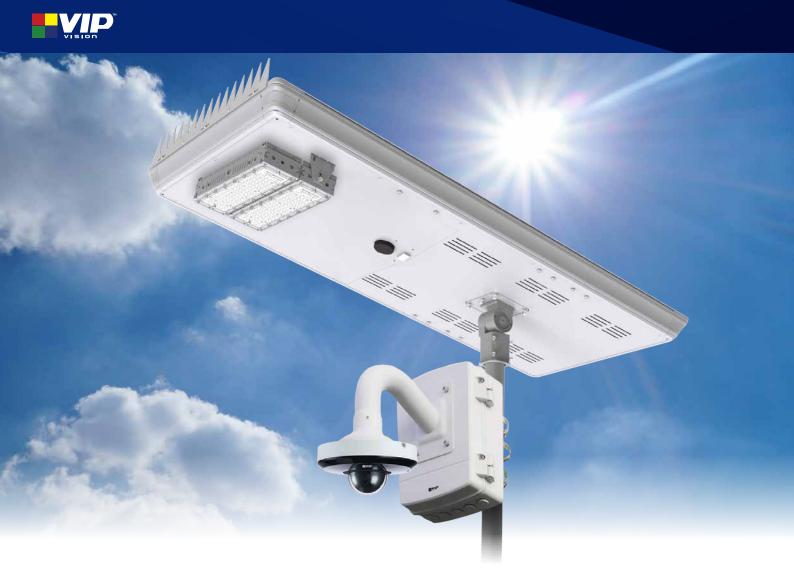

## SLR-B Series: Solar CCTV surveillance with WiFi & 4G remote view options

Deliver surveillance to any location with the SLR-B Series Solar CCTV Surveillance Systems. These remote-view-enabled, standalone surveillance solutions are perfect in areas without network/power infrastructure. This may include black spot monitoring, on farms, or in temporary CCTV applications such as construction sites or at events.

- Standalone powered and networked IP surveillance
- Efficient 120/180W monocrystalline silicon solar panel
- 4G or long range WiFi integration for remote view
- Lasts several days from full charge in cloudy conditions
- 500/1200Wh lithium iron phosphate battery (LiFePo4)
- Built-in 40W microwave motion sensor LED area light with 10m detection range at 8m height (65° angle)
- Ø50~60mm pole mount diameter (pole not included)