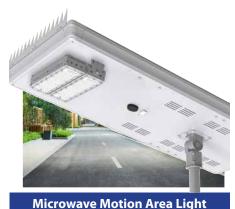

- Standalone powered and networked IP surveillance
- Efficient 120/180W monocrystalline silicon solar panel
- 4G or long range WiFi integration for remote view
- Lasts several days from full charge in cloudy conditions
- 500/1200Wh lithium iron phosphate battery (LiFePo4)
- Built-in 40W microwave motion sensor LED area light with 10m detection range at 8m height (65° angle)
- Ø50~60mm pole mount diameter (pole not included)